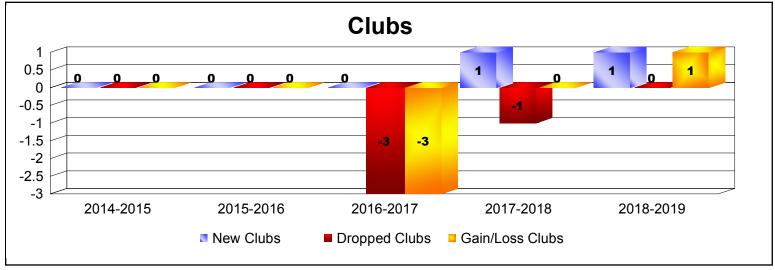

District 112 B

As of June 2019 Cumulative

| Year      | New<br>Clubs | Dropped<br>Clubs | Gain/<br>Loss<br>Clubs | New<br>Members | Charter<br>Members | Reinstate<br>Members | Transfer<br>Members | Total<br>Member<br>Added | Total<br>Members<br>Dropped | Gain/<br>Loss<br>Members |
|-----------|--------------|------------------|------------------------|----------------|--------------------|----------------------|---------------------|--------------------------|-----------------------------|--------------------------|
| 2014-2015 | 0            | 0                | 0                      | 99             | 0                  | 2                    | 6                   | 107                      | -93                         | 14                       |
| 2015-2016 | 0            | 0                | 0                      | 108            | 0                  | 5                    | 5                   | 118                      | -135                        | -17                      |
| 2016-2017 | 0            | -3               | -3                     | 94             | 6                  | 2                    | 35                  | 137                      | -156                        | -19                      |
| 2017-2018 | 1            | -1               | 0                      | 75             | 21                 | 5                    | 8                   | 109                      | -126                        | -17                      |
| 2018-2019 | 1            | 0                | 1                      | 111            | 24                 | 4                    | 2                   | 141                      | -106                        | 35                       |
| Average   | 0            | -1               | 0                      | 97             | 10                 | 4                    | 11                  | 122                      | -123                        | -1                       |