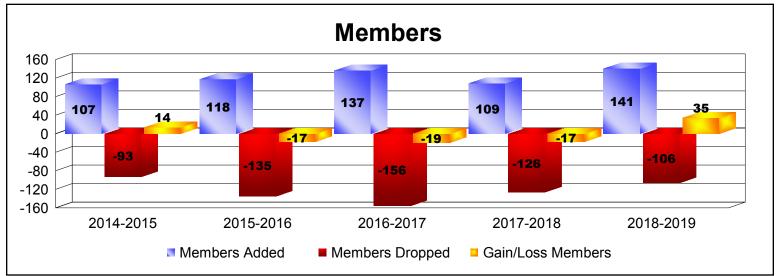

District 112 B

As of June 2019 Cumulative

| Year      | New<br>Clubs | Dropped<br>Clubs | Gain/<br>Loss<br>Clubs | New<br>Members | Charter<br>Members | Reinstate<br>Members | Transfer<br>Members | Total<br>Member<br>Added | Total<br>Members<br>Dropped | Gain/<br>Loss<br>Members |
|-----------|--------------|------------------|------------------------|----------------|--------------------|----------------------|---------------------|--------------------------|-----------------------------|--------------------------|
| 2014-2015 | 0            | 0                | 0                      | 99             | 0                  | 2                    | 6                   | 107                      | -93                         | 14                       |
| 2015-2016 | 0            | 0                | 0                      | 108            | 0                  | 5                    | 5                   | 118                      | -135                        | -17                      |
| 2016-2017 | 0            | -3               | -3                     | 94             | 6                  | 2                    | 35                  | 137                      | -156                        | -19                      |
| 2017-2018 | 1            | -1               | 0                      | 75             | 21                 | 5                    | 8                   | 109                      | -126                        | -17                      |
| 2018-2019 | 1            | 0                | 1                      | 111            | 24                 | 4                    | 2                   | 141                      | -106                        | 35                       |
| Average   | 0            | -1               | 0                      | 97             | 10                 | 4                    | 11                  | 122                      | -123                        | -1                       |